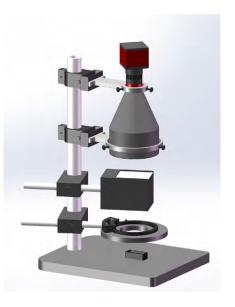

## NEW TRY Products: Telecentric lens(VCM125-80) +

Illumination: 45° ring light + Coaxial light

- C/F Mount Bi telecentricity;
- <0.1% distortion;
- High resolution with clear image;
- Perfectly highlight the important details of the auto connector.

## Camera: 10MP Basler 1/2.3", 1.67 µm

- Sensor: 6.44 mm x 4.62 mm
- Resolution (H x V) : 3840 x 2748 pixels