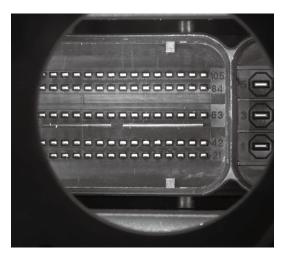

## Alignment of Auto connector

**Application**: Align the welding foot of Auto connector and ensure the connecting components can be assembled well in the vehicle.

## **Test conclusion:**

- Ideal for aligning the Auto connector
- Accuracy: Depending on different cameras resolution and image areas. 71.25mm X 50.99mm <0.0186 mm with 3840 x 2748 pixels
- Performance: Clear image, nearly 0 distortion.
- Test image: Achieved image with high definition and great uniformity .