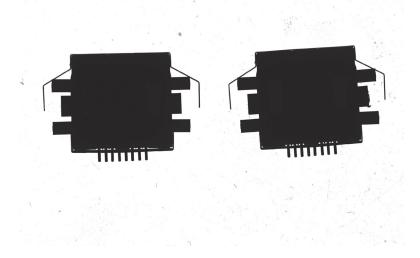

## Alignment of the PINs on the Ethernet ports

**Application**: Align the PINs on the Ethernet ports (RJ45 jacks) and ensure connected well with the network Cable.